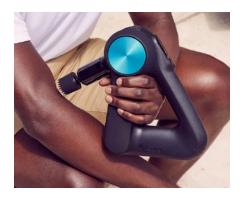

#### STRETCH + THERAGUN

Results Flexibility / Reset / Protect

Assisted stretching meets performance recovery. Our personal trainers guide you through stretches using a Theragun to improve your range of motion and increase flexibility while decreasing pain, stiffness, and tension.

## THERABODY | THERAGUN

Their mission is to provide you with the effective natural solutions you need to take charge of your daily wellness. They've combined education, innovation and over a decade of pioneering within the tech wellness space to make wellness more accessible to everybody.