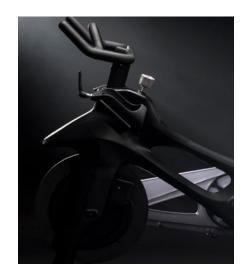

#### VILLENCY BIKE

Cutting edge design. The unique split frame design is being utilized for the first time on an indoor bike and offers increased stability and signature style. The frame design creates a platform that optimizes stability while providing the rider with a secure riding experience that facilitates a range of choreography in and out of the saddle. The incredibly powerful magnetic resistance system has been precisely calibrated to provide the user ultra-responsive and intuitive control over their ride.