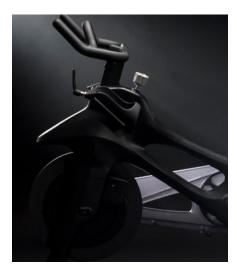

### VILLENCY BIKE

Cutting edge design. The unique split frame design is being utilized for the first time on an indoor bike and offers increased stability and signature style. The frame design creates a platform that optimizes stability while providing the rider with a secure riding experience that facilitates a range of choreography in and out of the saddle. The incredibly powerful magnetic resistance system has been precisely calibrated to provide the user ultra-responsive and intuitive control over their ride.