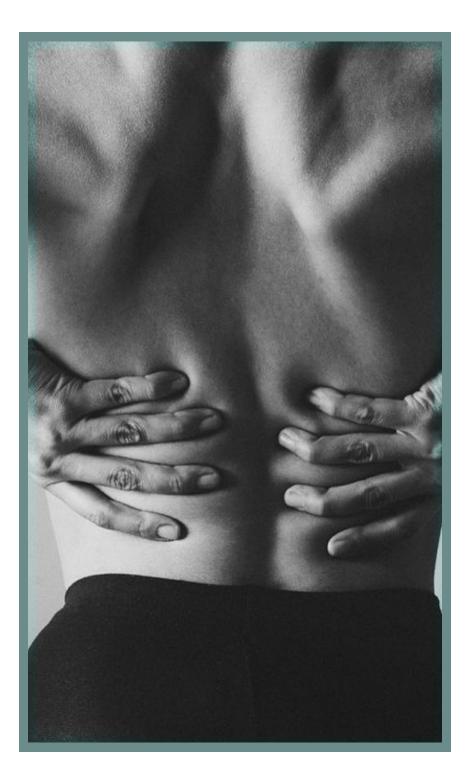

#### BRAZILIAN LYMPHATIC MASSAGE HIGH DEFINITION SCULPT BY MOVA

Results Sculpt / Tighten / Contour / Detox / Slim

The silhouette is redefined with this slimming and firming treatment. The Brazilian Lymphatic Drainage by MOVA, our exclusive signature treatment, stimulates metabolism, treats cellulite and reduces inches by eliminating toxins and water weight from the body. Relax and immerse yourself while a skilled therapist sculpts and contours your silhouette, revealing a more refined and radiant you. Results can be seen after the first session.

60 MINUTES | 90 MINUTES Includes Lymphatic Face Lifting