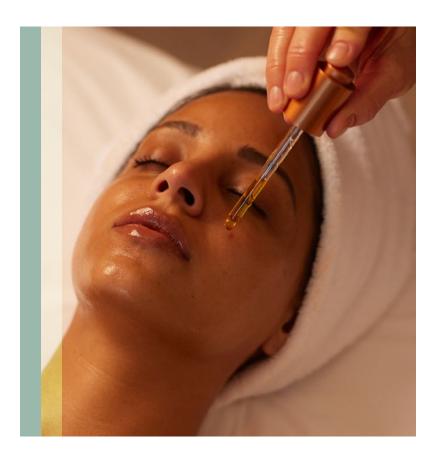

#### ENVIRON AGE-DEFYING SKIN RITUAL

Results Enhance / Brighten / Detox / Sculpt

Dramatically reduce the appearance of fine lines, wrinkles, lax skin, uneven tone and texture with this powerful facial using Environ vitamins A, C, E and peptide serums. Your skin will appear visibly more radiant, tighter and smoother resulting in a glowing, healthier-looking complexion.