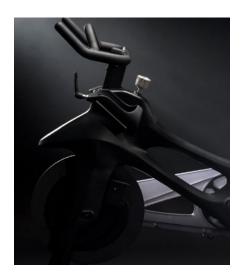

## VILLENCY BIKE

Cutting edge design. The unique split frame design is being utilized for the first time on an indoor bike and offers increased stability and signature style. The frame design creates a platform that optimizes stability while providing the rider with a secure riding experience that facilitates a range of choreography in and out of the saddle. The incredibly powerful magnetic resistance system has been precisely calibrated to provide the user ultra-responsive and intuitive control over their ride.