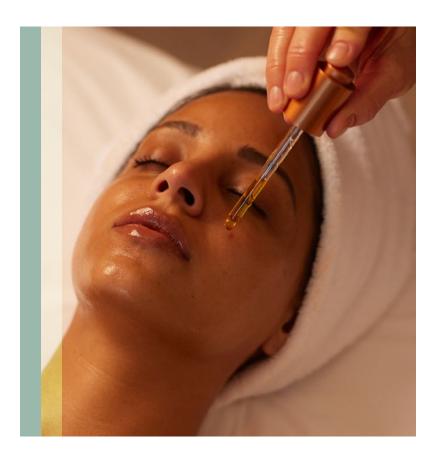

## THE METHOD BY AUGUSTINUS BADER

Results Hydrate / Rejuvenate / Sculpt / Tone

Optimize your skin by combining gentle fascial and lymphatic flow techniques with Augustinus Bader's revolutionary TFC8®. The Method uses Augustinus Bader's groundbreaking technology to create a one-of-a-kind, highly sophisticated facial experience. This facial will boost cellular turnover, regeneration and hydration while rejuvenating the skin.

60 MINUTES